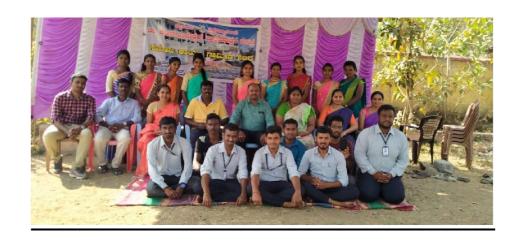

## Rural camp at Hosuru haadi, H D kote, Mysore on February 2020

The social work rural camp conducted from 05/02/2020 to 14/02/2020 in Hosuru haadi, H D kote. Inaugurated by Prof.Shivabasavaiah, director of the Dr.B.R.Ambedkar PG Centre, Chamarajanagara. In this camp organised different programmes like socio-economic survey of the village, conducted Participatory Rural Appraisal (PRA) of the community, cultural and awareness programmes for rural people and so on. And also did shramadhaan by social work trainees by cleaning Bank of Kabini (kabini dande) along coordination with forest department.