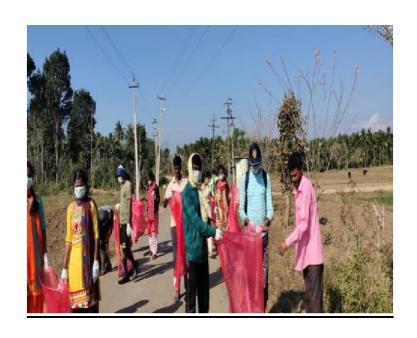

## Rural camp at Hosuru haadi, H D kote, Mysore on February 2020

The social work rural camp conducted from 05/02/2020 to 14/02/2020 in Hosuru haadi, H D kote. Inaugurated by Prof.Shivabasavaiah, director of the Dr.B.R.Ambedkar PG Centre, Chamarajanagara. In this camp organised different programmes like socio-economic survey of the village, conducted Participatory Rural Appraisal (PRA) of the community, cultural and awareness programmes for rural people and so on. And also did shramadhaan by social work trainees by cleaning Bank of Kabini (kabini dande) along coordination with forest department.